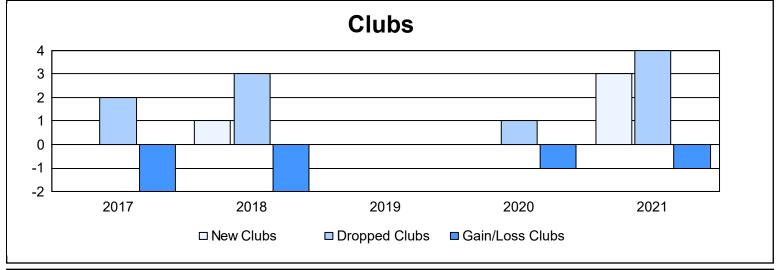

District 202 E As of June 2021 Cumulative

| Year      | New<br>Clubs | Dropped<br>Clubs | Gain/<br>Loss<br>Clubs | New<br>Members | Charter<br>Members | Reinstate<br>Members | Transfer<br>Members | Total<br>Member<br>Added | Total<br>Members<br>Dropped | Gain/<br>Loss<br>Members |
|-----------|--------------|------------------|------------------------|----------------|--------------------|----------------------|---------------------|--------------------------|-----------------------------|--------------------------|
| 2016-2017 | 0            | 2                | -2                     | 113            | 4                  | 12                   | 19                  | 148                      | 167                         | -19                      |
| 2017-2018 | 1            | 3                | -2                     | 108            | 26                 | 5                    | 20                  | 159                      | 174                         | -15                      |
| 2018-2019 | 0            | 0                | 0                      | 91             | 2                  | 4                    | 16                  | 113                      | 154                         | -41                      |
| 2019-2020 | 0            | 1                | -1                     | 97             | 1                  | 3                    | 8                   | 109                      | 179                         | -70                      |
| 2020-2021 | 3            | 4                | -1                     | 83             | 54                 | 1                    | 30                  | 168                      | 198                         | -30                      |
| Average   | 1            | 2                | -1                     | 98             | 17                 | 5                    | 19                  | 139                      | 174                         | -35                      |