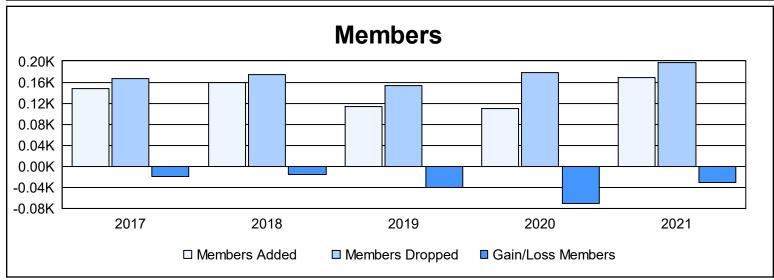

District 202 E As of June 2021 Cumulative

| Year      | New<br>Clubs | Dropped<br>Clubs | Gain/<br>Loss<br>Clubs | New<br>Members | Charter<br>Members | Reinstate<br>Members | Transfer<br>Members | Total<br>Member<br>Added | Total<br>Members<br>Dropped | Gain/<br>Loss<br>Members |
|-----------|--------------|------------------|------------------------|----------------|--------------------|----------------------|---------------------|--------------------------|-----------------------------|--------------------------|
| 2016-2017 | 0            | 2                | -2                     | 113            | 4                  | 12                   | 19                  | 148                      | 167                         | -19                      |
| 2017-2018 | 1            | 3                | -2                     | 108            | 26                 | 5                    | 20                  | 159                      | 174                         | -15                      |
| 2018-2019 | 0            | 0                | 0                      | 91             | 2                  | 4                    | 16                  | 113                      | 154                         | -41                      |
| 2019-2020 | 0            | 1                | -1                     | 97             | 1                  | 3                    | 8                   | 109                      | 179                         | -70                      |
| 2020-2021 | 3            | 4                | -1                     | 83             | 54                 | 1                    | 30                  | 168                      | 198                         | -30                      |
| Average   | 1            | 2                | -1                     | 98             | 17                 | 5                    | 19                  | 139                      | 174                         | -35                      |